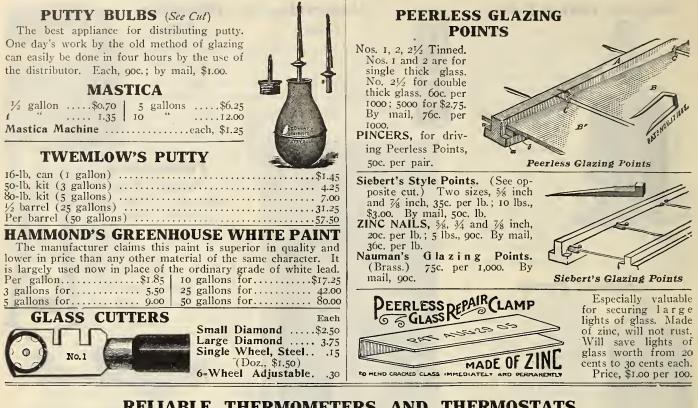

------------|-------|
| Mistry, Jr                        |       |
| Winkle Mist                       | .70   |
| Paragon style                     | .35   |
| Duplex Vermorel (2 nozzles)       | I.40  |
| Triple Vermorel (3 nozzles)       | 2.15  |
| Quadruple Vermorel (4 nozzles)    |       |
| Duplex Mistry (2 nozzles)         | 2.75  |
| For 3/4-in. connections, add 25c. |       |

# **Extension Pipes, Etc.**

For reaching into trees (3/8-in. threads). Bamboo, with brass tube, 8 ft.....\$1.90 10 ft..... 2.25

Price, \$2.25.

Iron Age. Fig. 420-Bamboo casing with brass pipe inside, with angle connection, stop cock, 2 hand grips and drip guard, 10 ft. long. Price, \$3.15. Extensions for Paragon Sprayers, 2<sup>1</sup>/<sub>2</sub>

ft. 45c. each.

All Prices Subject to Market Changes



# **RELIABLE THERMOMETERS AND THERMOSTATS**



A reliable thermometer is a very necessary thing in a greenhouse establishment. Ours are selected with great care and we especially recommend the "Three Point Test."

### MAXIMUM AND MINIMUM

Registering the coldest and the warmest point during previous night.

8 inch, each \$2.25, per <sup>1</sup>/<sub>4</sub> doz. \$6.50; 10 inch, each \$2.75, per <sup>1</sup>/<sub>4</sub> doz. \$7.50.

#### THREE POINT TEST THERMOMETER

This thermometer is positively accurate and may be depended upon at all times. We can supply these in Mercury or Spirit Glass, state which is wanted in ordering. Each Doz

| 2 " " " No. 5420B85 9.00<br>8 " Copper Case, No. 515465 6.50 |
|--------------------------------------------------------------|
| 0 " " " No. 5420B55